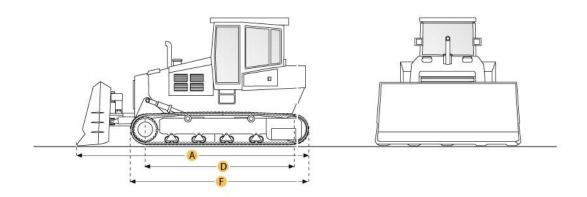

## **Dimensions**

| A. Length w/ Blade           | 12.4 ft in | 3774 mm |
|------------------------------|------------|---------|
| B. Width Over Tracks         | 6 ft in    | 1828 mm |
| C. Height to Top of Cab      | 8.7 ft in  | 2664 mm |
| D. Length of Track on Ground | 6.2 ft in  | 1902 mm |
| E. Ground Clearance          | 0.98 ft in | 300 mm  |
| F. Length w/o Blade          | 9.6 ft in  | 2933 mm |
| <u>Undercarriage</u>         |            |         |
| G. Track Gauge               | 4.7 ft in  | 1422 mm |
| H. Standard Shoe Size        | 16 in      | 406 mm  |

#### **Dimensions**

| 9.6 ft in  | 2933 mm                                |
|------------|----------------------------------------|
| 12.4 ft in | 3774 mm                                |
| 6 ft in    | 1828 mm                                |
| 8.7 ft in  | 2664 mm                                |
| 6.2 ft in  | 1902 mm                                |
| 0.98 ft in | 300 mm                                 |
|            | 12.4 ft in 6 ft in 8.7 ft in 6.2 ft in |