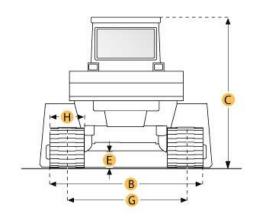

## **Dimensions**

| A. Length w/ Blade           | 12.4 ft in | 3774 mm |
|------------------------------|------------|---------|
| B. Width Over Tracks         | 6 ft in    | 1828 mm |
| C. Height to Top of Cab      | 8.7 ft in  | 2664 mm |
| D. Length of Track on Ground | 6.2 ft in  | 1902 mm |
| E. Ground Clearance          | 0.98 ft in | 300 mm  |
| F. Length w/o Blade          | 9.6 ft in  | 2933 mm |
| <u>Undercarriage</u>         |            |         |
| G. Track Gauge               | 4.7 ft in  | 1422 mm |
| H. Standard Shoe Size        | 16 in      | 406 mm  |

## **Undercarriage**

| Ground Pressure                  | 6.5 psi   | 44.5 kPa |
|----------------------------------|-----------|----------|
| Standard Shoe Size               | 16 in     | 406 mm   |
| Number of Shoes per Side         | 37        |          |
| Number of Track Rollers per Side | 5         |          |
| Track Gauge                      | 4.7 ft in | 1422 mm  |